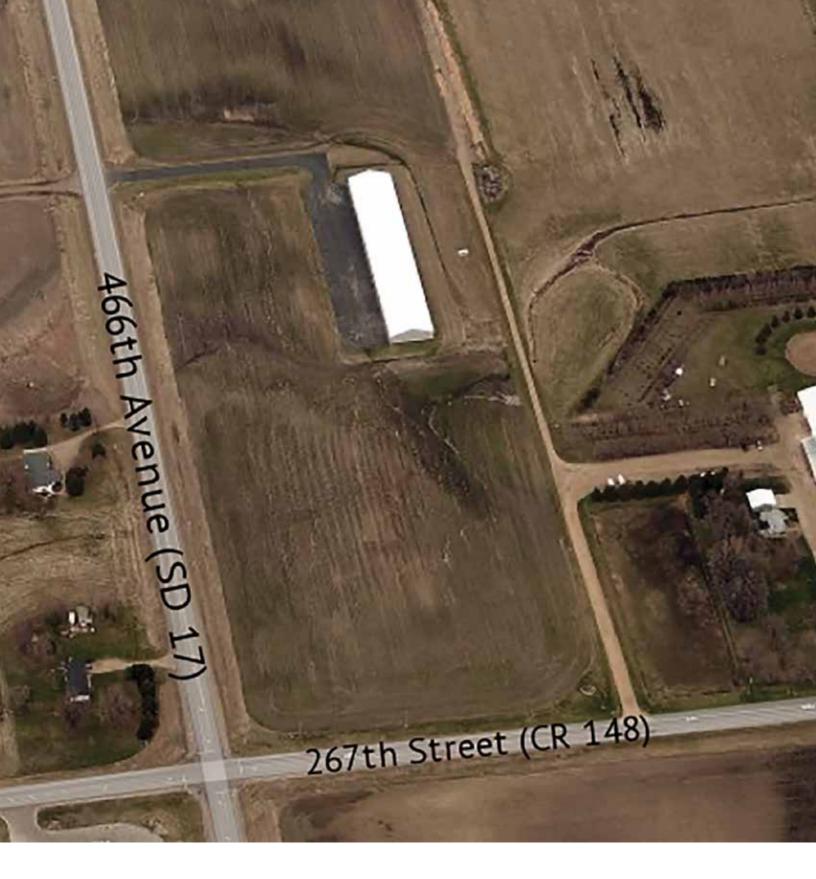

## **PLOOSTER INVESTMENT LAND**

46620 267 ST, Sioux Falls, SD, 57106

NE corner of 41st St. and SD 17 12+\- Acres Commercial (to be zoned)

Commercial ground located in Minnehaha County, SD. Water at property - Rural Water
Electricity at property - 3 phase available
2 - ingress/egress - with maintenance agreement
Hard surface roads - West and South
1,234' highway frontage - West (469th)
534' highway frontage - South (267th - 41st St.)

Taxes: TBD

Neighbors include: Performance Plus Arabians Apple Tree Toy Sheds, Wild Water West, Pump N Pak, Horse Power Handi Riders 522,720 SF +\- \$4.00 SF \$2,090,880

Steve Natz
Steve Natz Commercial Real Estate
SNCRE, LLC - Sioux Falls, SD 57106
605.728.9196 - stevenatz.com
steve@stevenatz.com