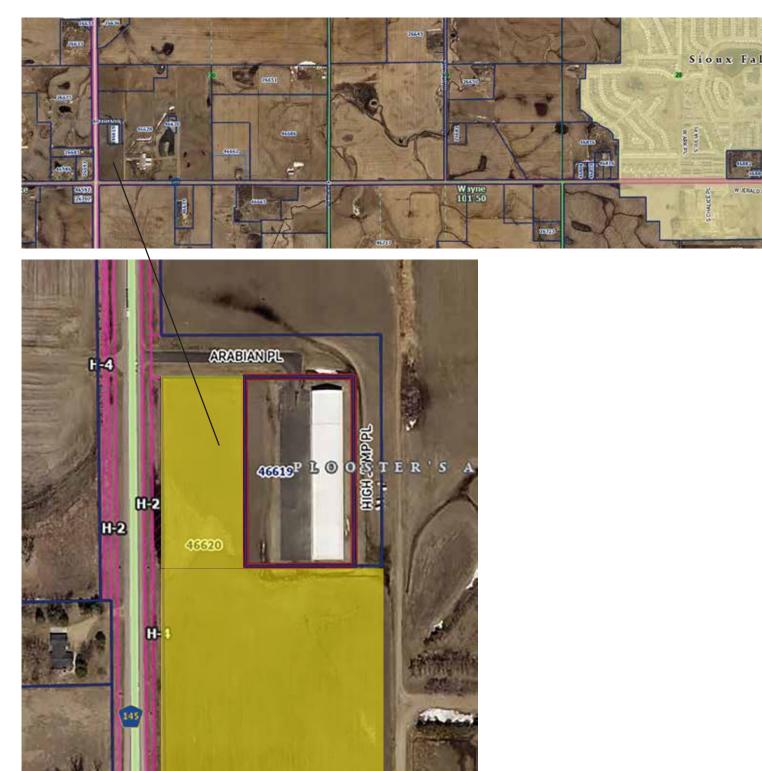

## **PLOOSTER INVESTMENT LAND**

46620 267 ST, Sioux Falls, SD, 57106

NE corner of 41st St. and SD 17 12+\- Acres Commercial (to be zoned)

Commercial ground located in Minnehaha County, SD. Water at property - Rural Water
Electricity at property - 3 phase available
2 - ingress/egress - with maintenance agreement
Hard surface roads - West and South
1,234' highway frontage - West (469th)
534' highway frontage - South (267th - 41st St.)

Taxes: TBD

Neighbors include: Performance Plus Arabians Apple Tree Toy Sheds, Wild Water West, Pump N Pak, Horse Power Handi Riders 522,720 SF +\- \$4.00 SF \$2,090,880

Steve Natz
Steve Natz Commercial Real Estate
SNCRE, LLC - Sioux Falls, SD 57106
605.728.9196 - stevenatz.com
steve@stevenatz.com