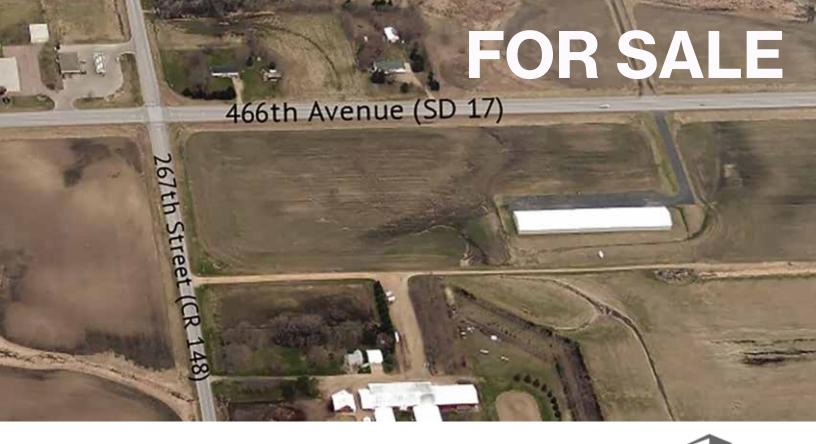

## **PLOOSTER INVESTMENT LAND**

46620 267 ST, Sioux Falls, SD, 57106

NE corner of 41st St. and SD 17 12+\- Acres Commercial (to be zoned)

Commercial ground located in Minnehaha County, SD. Water at property - Rural Water
Electricity at property - 3 phase available
2 - ingress/egress - with maintenance agreement
Hard surface roads - West and South
1,234' highway frontage - West (469th)
534' highway frontage - South (267th - 41st St.)

Taxes: TBD

Neighbors include: Performance Plus Arabians Apple Tree Toy Sheds, Wild Water West, Pump N Pak, Horse Power Handi Riders 522,720 SF +\- \$4.00 SF \$2,090,880

Steve Natz
Steve Natz Commercial Real Estate
SNCRE, LLC - Sioux Falls, SD 57106
605.728.9196 - stevenatz.com
steve@stevenatz.com